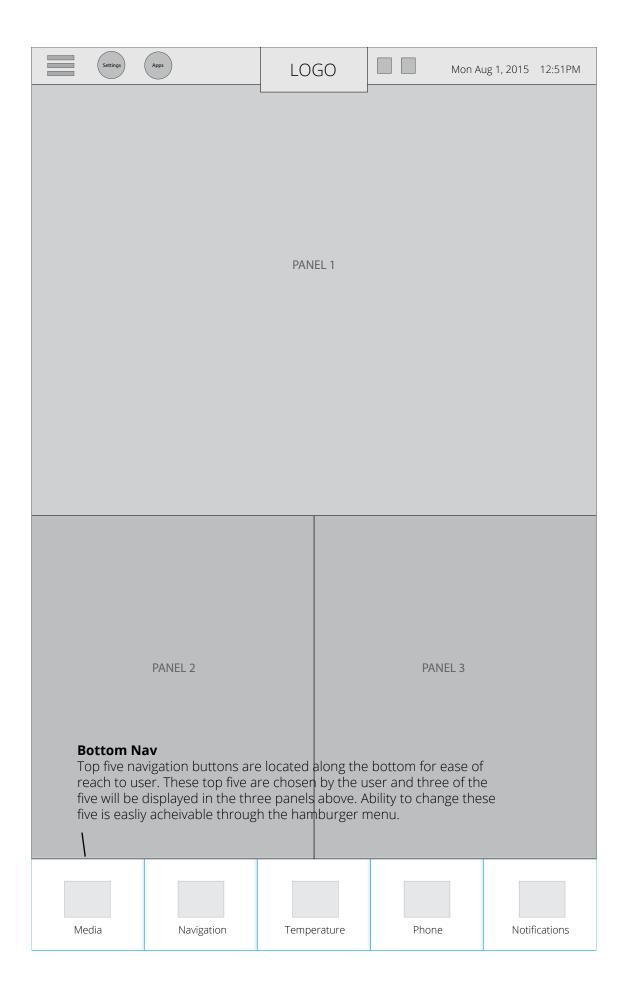

| Settings | Apps       | LOGO        | Mon A   | ug 1, 2015 12:51PM |
|----------|------------|-------------|---------|--------------------|
|          |            | PANEL 1     |         |                    |
|          | PANEL 2    |             | PANEL 3 |                    |
| Media    | Navigation | Temperature | Phone   | Notifications      |