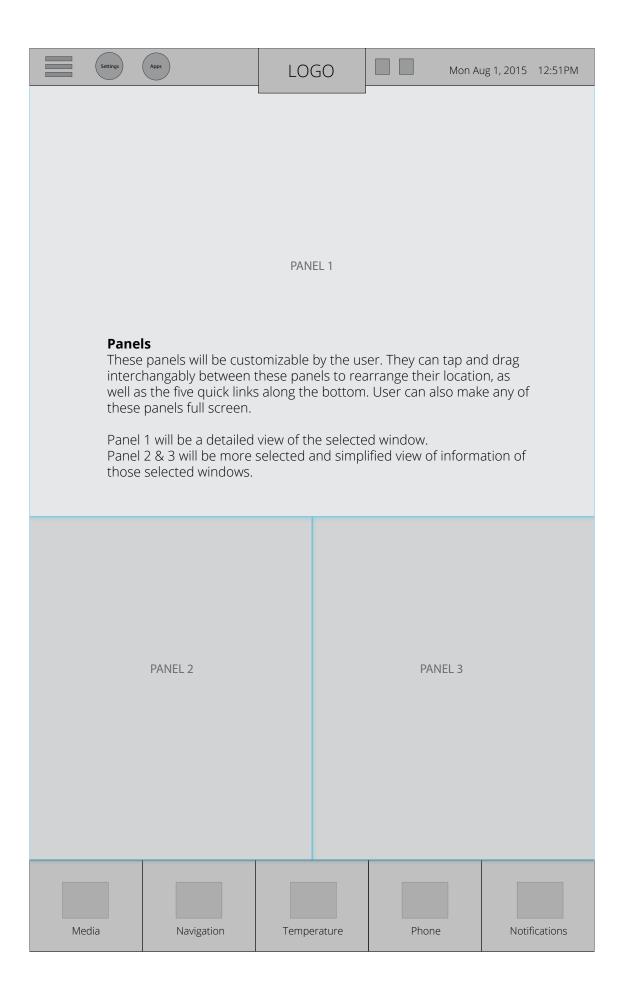

| Settings | Apps       | LOGO        | Mon A   | ug 1, 2015 12:51PM |
|----------|------------|-------------|---------|--------------------|
|          |            | PANEL 1     |         |                    |
|          | PANEL 2    |             | PANEL 3 |                    |
| Media    | Navigation | Temperature | Phone   | Notifications      |