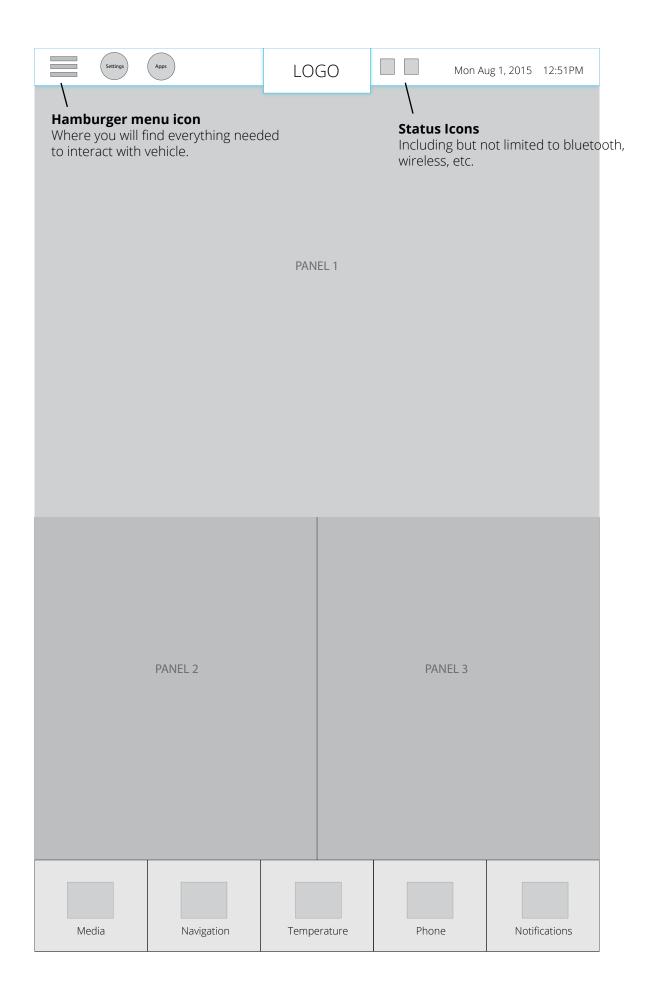

| Settings | Apps       | LOGO        | Mon A   | ug 1, 2015 12:51PM |
|----------|------------|-------------|---------|--------------------|
|          |            | PANEL 1     |         |                    |
|          | PANEL 2    |             | PANEL 3 |                    |
| Media    | Navigation | Temperature | Phone   | Notifications      |