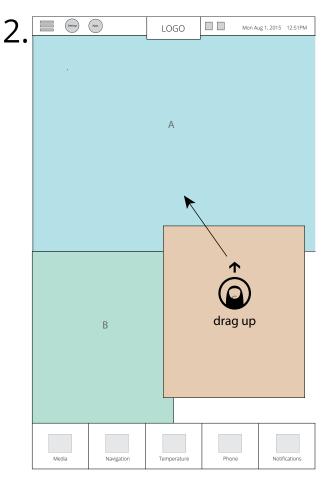

## Home Screen Panel Interaction

1.

3. LOGO Mon Aug 1.2015 1251PM

| 4. | Lenny | Apps       | LOGC      | )   | Mon A | ug 1, 2015 12:51PM |
|----|-------|------------|-----------|-----|-------|--------------------|
|    |       |            | C         |     |       |                    |
|    |       | В          |           |     | A     |                    |
|    | Media | Navigation | Temperatu | ire | Phone | Notifications      |