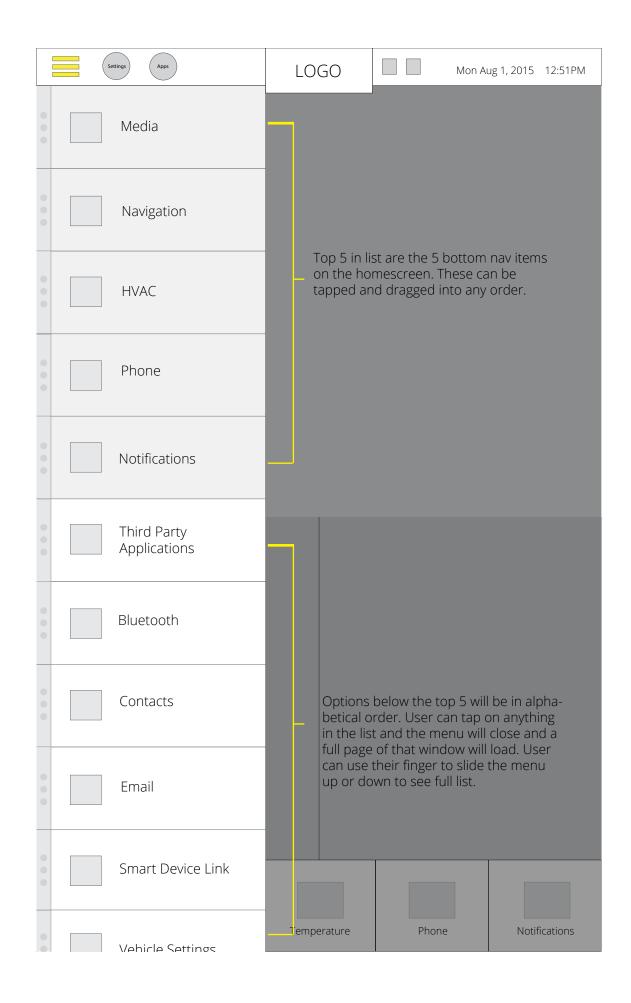

| Settings Apps |  | LOGO                        | Mon A       | ug 1, 2015 12:51PM                                                 |               |
|---------------|--|-----------------------------|-------------|--------------------------------------------------------------------|---------------|
| • • •         |  | Media                       |             |                                                                    |               |
| • • •         |  | Navigation                  |             |                                                                    |               |
| • • •         |  | HVAC                        |             |                                                                    |               |
| •••           |  | Phone                       |             |                                                                    |               |
|               |  | Notifications               |             |                                                                    |               |
| •             |  | Third Party<br>Applications | top 5 wh    | tap and drag items<br>ich will display on t<br>the bottom 5 nav it | he homes-     |
|               |  | Bluetooth                   |             |                                                                    |               |
| • • •         |  | Contacts                    |             |                                                                    |               |
| • • •         |  | Email                       |             |                                                                    |               |
| •••           |  | Smart Device Link           |             |                                                                    |               |
| •             |  | Vehicle Settings            | Temperature | Phone                                                              | Notifications |