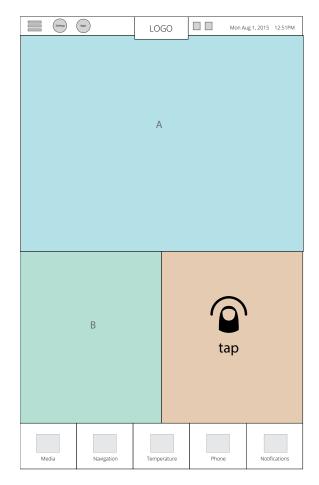

## Home Screen Panel Interaction

1.

3. LOGO Mon Aug 1.2015 1251PM

| 4. | Lenny | Apps       | LOGC      | )   | Mon A | ug 1, 2015 12:51PM |
|----|-------|------------|-----------|-----|-------|--------------------|
|    |       |            | C         |     |       |                    |
|    |       | В          |           |     | A     |                    |
|    | Media | Navigation | Temperatu | ire | Phone | Notifications      |